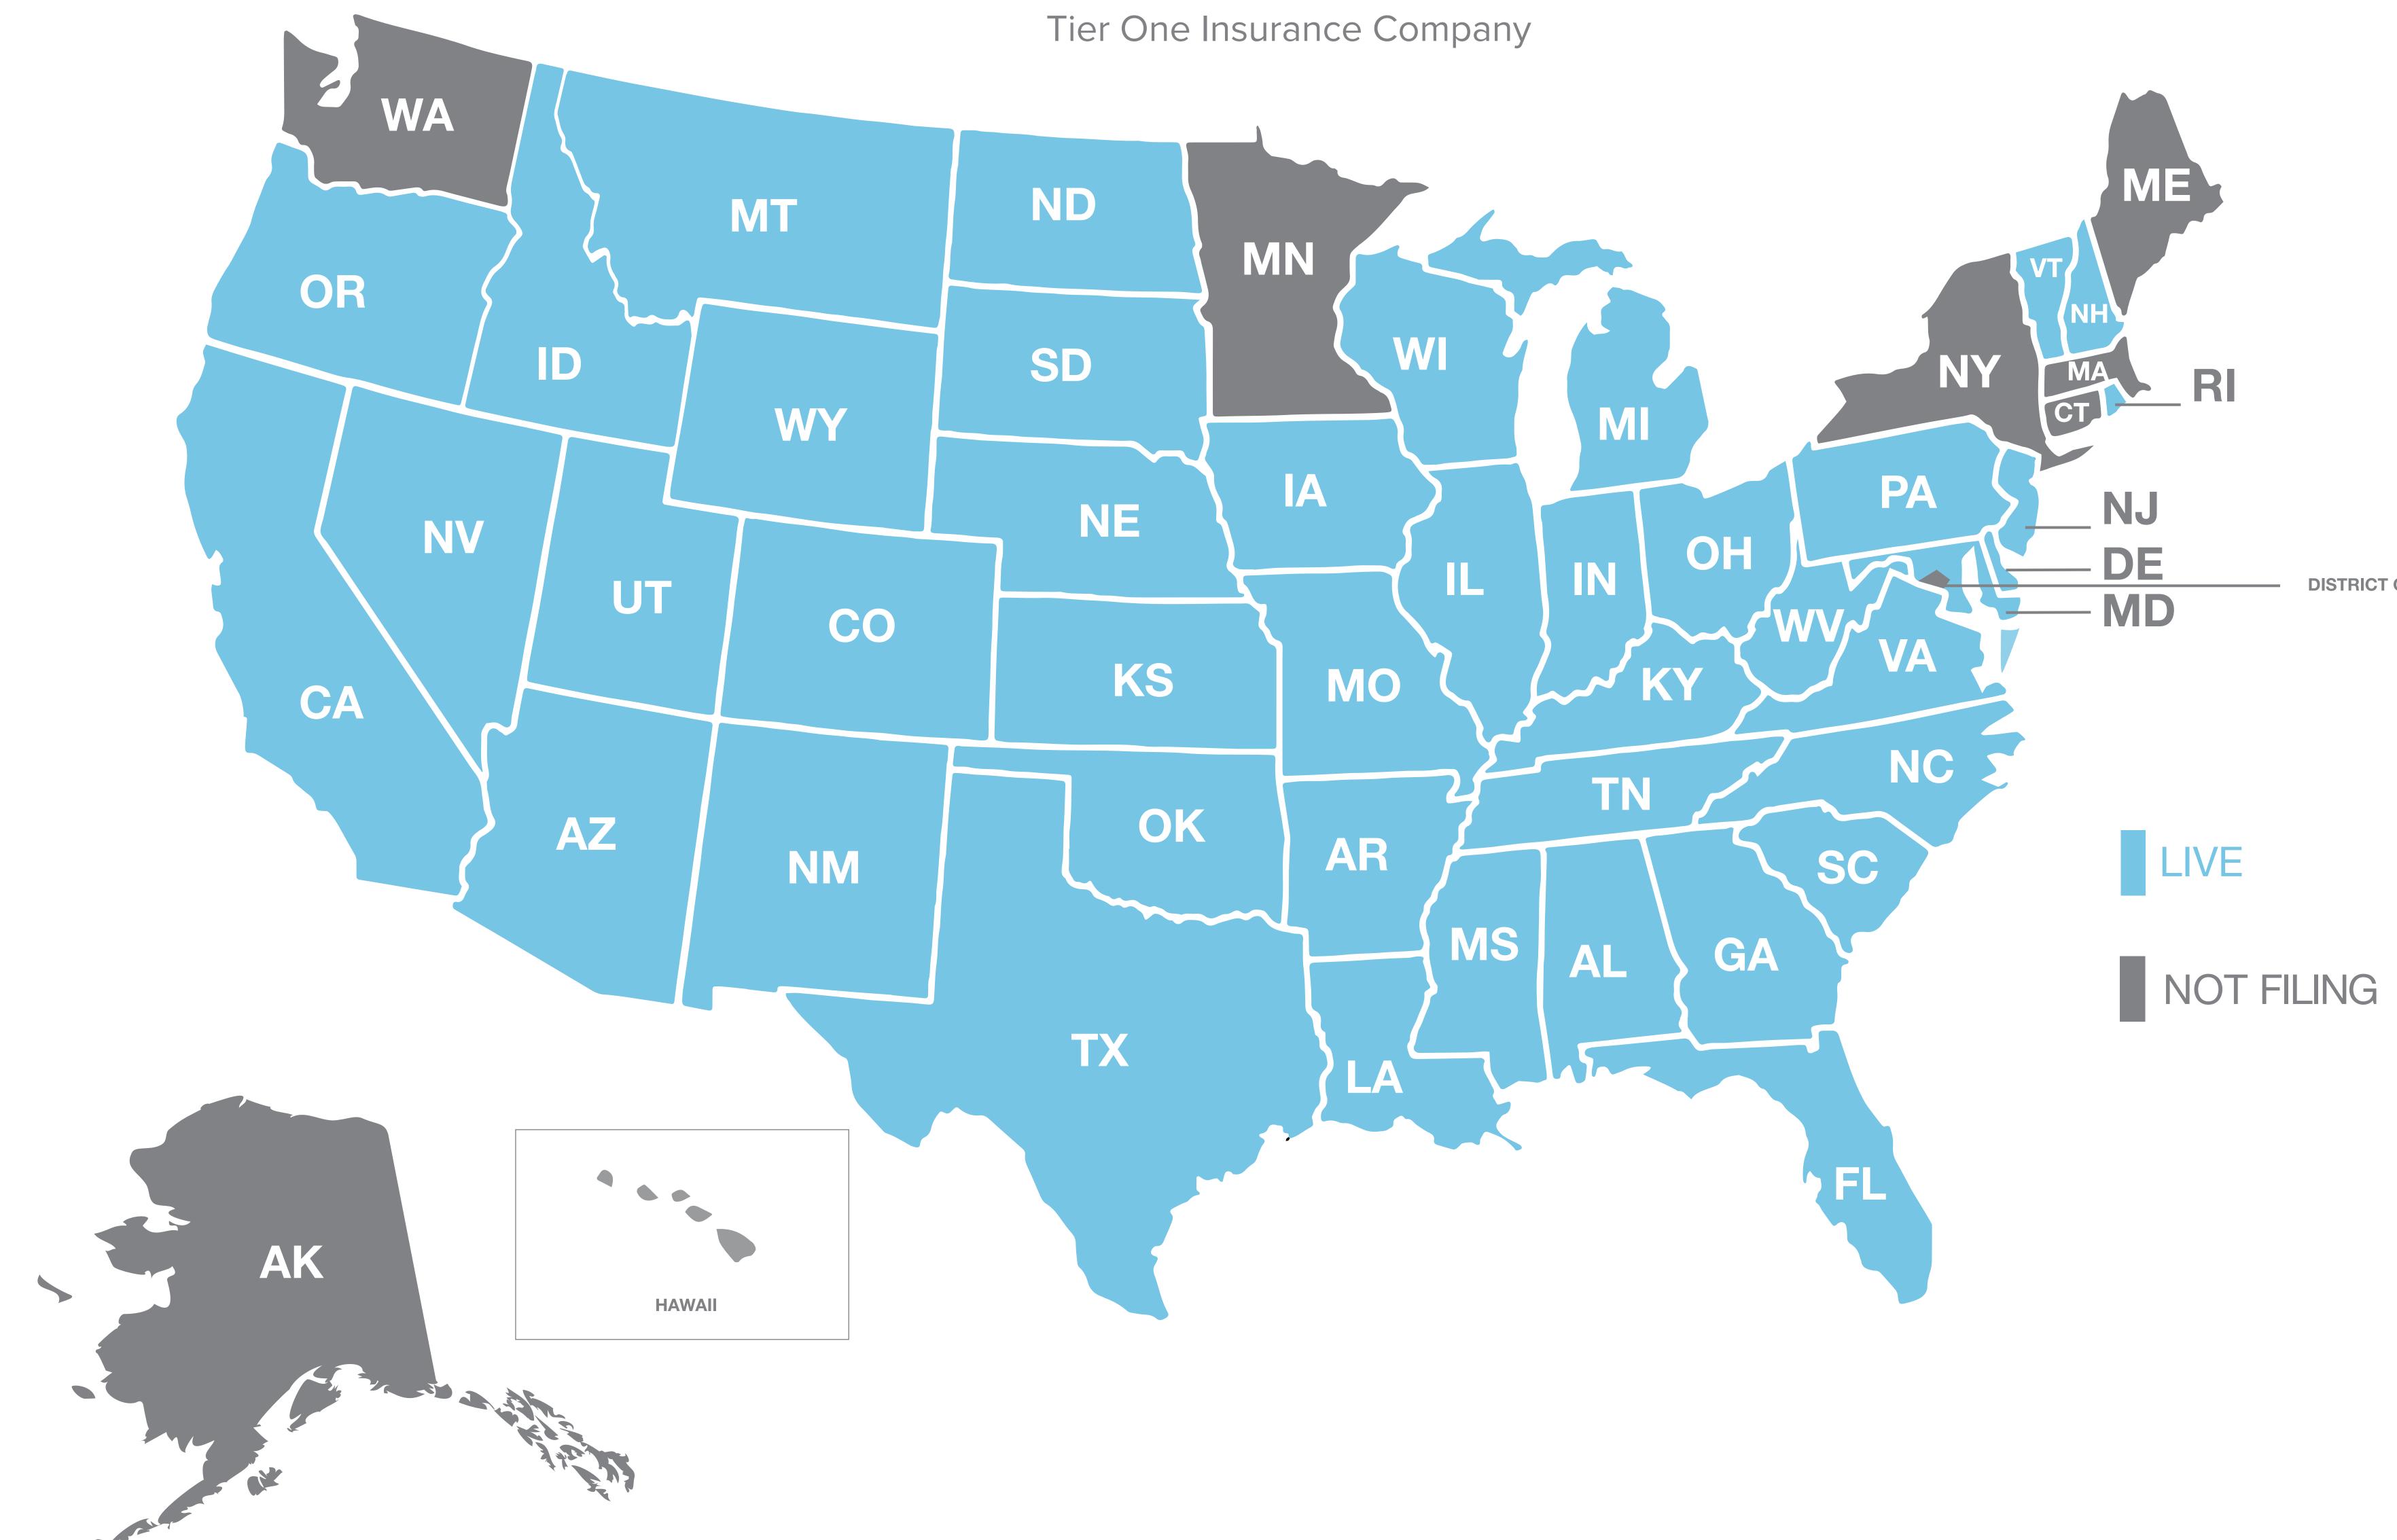

Confidential and Proprietary. This content contains information and material that is owned by Aflac and/or its licensors, and is protected by applicable intellectual property and other laws, including but not limited to copyright. By accessing, you agree not to modify, loan, sell, distribute, or create derivative works based on these materials. Any use not specifically permitted herein is strictly prohibited and may subject you to civil and criminal penalties. Aflac Medicare Supplement insurance coverage is underwritten by Tier One Insurance Company. In California, Tier One Insurance Company. 92908).

N2400080R1



**DISTRICT OF COLUMBIA** 

EXP 5/25